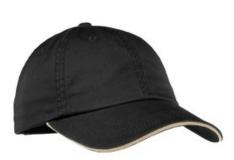

## DISCONTINUED Port Authority<sup>®</sup> Ladies Sandwich Bill Cap with Striped Closure. LC830

This popular style, with its contrast sandwich bill, has an exceptionally soft feel and appearance—thanks to an enzyme w ash. This ladies version features a smaller circumference and a shorter bill for a more feminine look.

- Fabric: 100% enzyme-w ashed cotton tw ill
- Structure: Unstructured
- Profile: Modified low profile for feminine fit
- Closure: Striped hook and loop