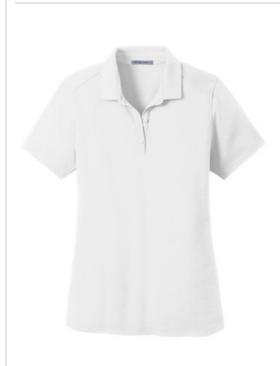

# Port Authority<sup>®</sup> Ladies SuperPro<sup>™</sup> Knit Polo. LK164

Be ready for anything your day dishes out. Spills, messes and w rinkles aren't a w orry w ith our comfortable, breathable, w rinkle-resistant polo thanks to its stain resistant and release technology. Designed to color-coordinate with our SuperPro Oxford and Twill Shirts for a versatile uniforming program.

- 6.5-ounce, 60/40 cotton/poly
- Flat knit collar
- 2-button Y-placket with dyed-to-match buttons
- Open hem sleeves .
- Side vents