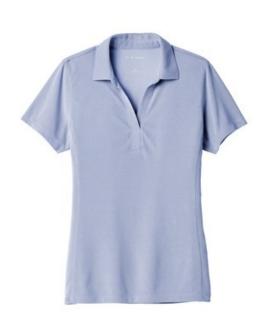

# Port Authority <sup>®</sup> Ladies Poly Oxford Pique Polo. LK582

Upgrade your corporate or casual look in our moisturewicking oxford pique polo. Designed with color-locking PosiCharge <sup>®</sup> technology, this sharp style performs and has a super soft hand for enduring comfort. • 4.9-ounce, 100% polyester oxford pique with PosiCharge technology Self-fabric collar front Heat transfer label for tag-free comfort . Y-neck placket Front seaming Open hem sleeves CARE INSTRUCTIONS Machine Wash Cold With Like Colors. Do Not Use Fabric Softener. Do Not Bleach. Tumble Dry Low. Warm Iron If Necessary. back