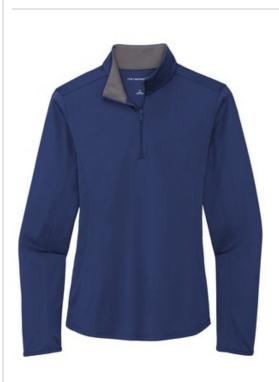

# Port Authority <sup>®</sup> Ladies Silk Touch <sup>™</sup> Performance 1/4-Zip LK584

Designed to meet the needs of active uniforming, our moisture-wicking, snag-resistant 1/4-zips have the Silk Touch hand you¿ve loved for years¿plus PosiCharge<sup>®</sup> technology for exceptional color-locking performance.

- technology
- Cadet collar
- Contrast inner collar
- Tag-free label
- Front seaming
- Sleeve seaming
- Binding at cuffs
- Curved hem

#### CARE INSTRUCTIONS

Machine w ash cold With like colors Do not bleach Do not use fabric softener Tumble dry low Remove promptly Cool iron if needed Do not dry clean

| ront |  |  |
|------|--|--|
|      |  |  |
|      |  |  |
|      |  |  |
|      |  |  |
|      |  |  |
|      |  |  |
|      |  |  |
| ack  |  |  |