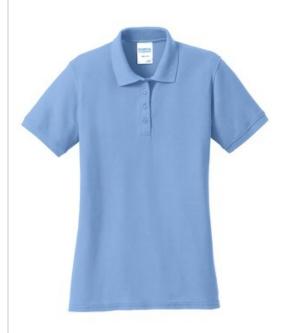

# Port & Company<sup>®</sup> Ladies Core Blend Pique Polo. LKP155

With a stain-release finish, this budget-minded polo is exceptionally durable.

- 6.5-ounce, 50/50 double pique knit cotton/poly
- Stain-release finish
- Contoured body for a feminine fit
- 1x1 rib knit collar and cuffs
- 4-button placket with dyed-to-match buttons
- Coverstitched shoulders, armholes and cuffs
- Side seamed
- Double-needle hem