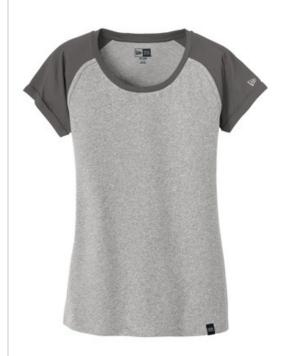

# New Era <sup>®</sup> Ladies Heritage Blend Varsity Tee. LNEA107

This colorblock tee fuses unbelievable softness with heritage-inspired comfort.

- 4.4-ounce, 60/40 ring spun combed cotton/poly, 30 singles
- Heat transfer label for tag-free comfort
- Reverse raglan shoulder taping
- Heat transfer New Era flag logo on left sleeve
- Rolled and tacked cuffs
- Woven New Era badge at hem
- Side vents
- Scalloped hem