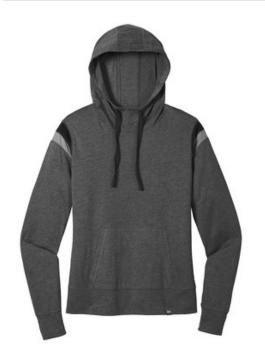

# New Era <sup>®</sup> Ladies Heritage Blend Varsity Hoodie LNEA108

A cropped fit and sport-inspired stripes make this extra-soft hoodie the one to choose for game day or any day.

- 4.4-ounce, 60/40 ring spun combed cotton/poly, 30 singles
- 3-panel hood
- Heat transfer label for tag-free comfort
- Tonal tw ill draw cords
- Metal eyelets
- Tonal and contrast self-fabric stripes at shoulders
- Sits at high hip
- Front pouch pocket
- Self-fabric band on sleeve hems and hem
- Woven New Era badge at hem