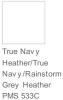

#### COLOR INFORMATION

## Please note: PMS code information is shown only when an exact match is available.

Black Heather/ Black/ Shadow Grey Heather PMS NTR BLACK C

| Royal Heath  | ner/ |
|--------------|------|
| Royal/ White |      |
| PMS 2757C    |      |