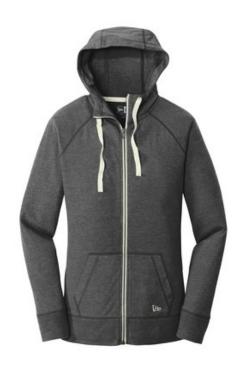

# New Era <sup>®</sup> Ladies Sueded Cotton Blend Full-Zip Hoodie. LNEA122

This lightweight hoodie has lived-in, sueded softness and vintage appeal.

- 5-ounce, 60/40 sueded ring spun cotton/poly jersey knit, 20
- singles
- 3-panel hood
- Zip-through collar
- Heat transfer label for tag-free comfort
- Contrast draw cords (except White)
- Contrast metal zipper
- Front pouch pockets
- Embroidered New Era flag logo on left pocket
- Rib knit cuffs and hem