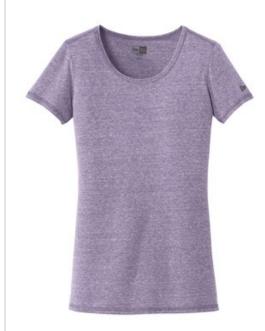

# New Era <sup>®</sup> Ladies Tri-Blend Performance Scoop Tee. LNEA130

Moisture-wicking performance joins unbeatable tri-blend softness in this throw-on-and-go tee.

- 4.3-ounce, 50/38/12 poly/ring spun combed cotton/rayon, 30 singles
- Triple-needle stitching throughout
- Self-fabric neck binding
- Heat transfer label for tag-free comfort
- Heat transfer New Era flag logo on left sleeve