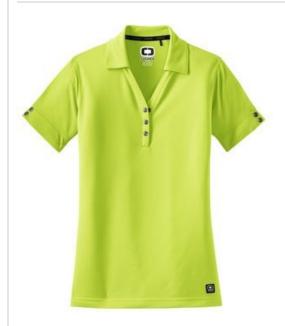

# Glam Polo. LOG105

Designed to handle the curves, the Glam has a contoured fit and unique open hem cuffs with O debossed metal snaps.

- 4.6-ounce, 100% double knit poly mesh with stay-cool wicking technology
- Self-fabric collar
- OGIO jacquard neck tape
- OGIO heat transfer label for tag-free comfort
- 3-snap y-placket with O debossed metal snaps
- OGIO badge at hem