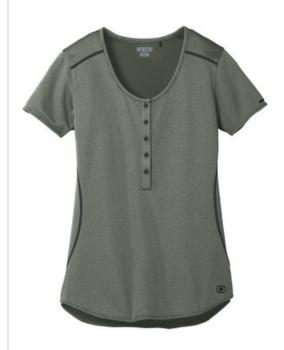

# OGIO <sup>®</sup> Ladies Orbit Henley. LOG134

OGIO delivers an out-of-this world henley with micro textures and feminine styling.

- 4.4-ounce, 100% polyester heather double knit jacquard with stay-cool wicking technology
- OGIO heat transfer label for tag-free comfort
- Scoop neck
- Set-in, open hem sleeves
- Metal OGIO bar on left sleeve
- Coverstitching throughout
- 5-button placket with debossed O dyed-to-match buttons
- Rubber O heat transfer at hem
- Slight drop tail hem