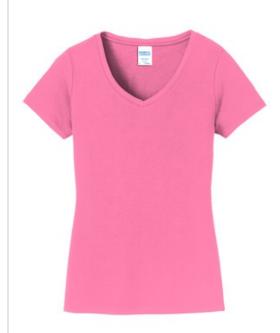

# Port & Company $^{\mathbb{R}}$ Ladies Fan Favorite V-Neck Tee. LPC450V

You'll be the biggest fan around of this 100% ring spun cotton

- 4.5-ounce, 100% ring spun cotton, 30 singles
- 90/10 cotton/poly (Athletic Heather)
- 50/50 cotton/poly (Dark Heather Grey)
- Ladies fashion fit
- Removable tag for comfort and relabeling