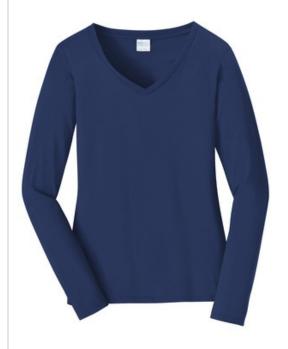

# Port & Company<sup>®</sup> Ladies Long Sleeve Fan Favorite V-Neck Tee. LPC450VLS

You'll be the biggest fan around of this 100% ring spun cotton

- 4.5-ounce, 100% ring spun cotton, 30 singles
- 90/10 cotton/poly (Athletic Heather)
- 50/50 cotton/poly (Dark Heather Grey)
- Ladies fashion fit
- Removable tag for comfort and relabeling