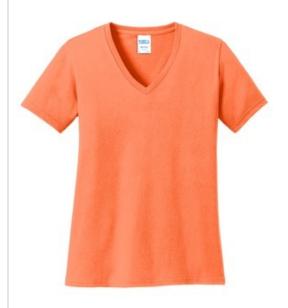

# Port & Company $^{\circledR}$ Ladies Core Cotton V-Neck Tee. LPC54V

A v-neck gives our budget-friendly tee an up-to-date style.

- 5.4-ounce, 100% cotton
- 50/50 cotton/poly (Neons, Dark Heather Grey)
- 90/10 cotton/poly (Athletic Heather)
- 98/2 cotton/poly (Ash)
- Side seamed with a contoured body for a feminine fit

Due to the nature of 50/50 cotton/polyester neon fabrics, special care must be taken throughout the printing process. Please note: This product is transitioning from heat transfer labels to tear-away labels. Your order may contain a combination of both labels.