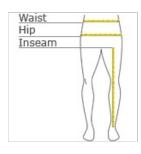

### HOW TO MEASURE

WAIST

Measure around the smallest part of the natural waist.

### INSEAM

Measure a similar style pant that fits well and is the desired length. Measure from the crotch seam to the hem.

## HIPS

With feet together, measure around the fullest part of hips, keep tape horizontal.