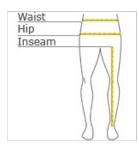

### HOW TO MEASURE

### WAIST

Measure around the smallest part of the natural waist.

### INSEAM

Measure a similar style pant that fits well and is the desired length. Measure from the crotch seam to the hem.

### HIPS

With feet together, measure around the fullest part of hips, keep tape horizontal.