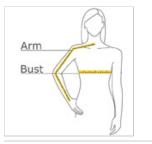

#### HOW TO MEASURE

BUST Measure under the arm and around the fullest part of the bust with arms dow n, keeping tape horizontal.

## ARM

Place hand on hip. Start at the center of the back of the neck and measure across the shoulder, to the elbow, and then dow n to the w rist.