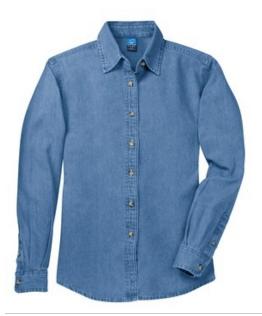

# Ladies Long Sleeve Value Denim Shirt. LSP10

With sturdy construction, a generous cut and soft garment washing, our Value Denim shirt won't stretch your budget.

- 6.5-ounce, 100% cotton
- Double-needle stitching throughout
- Traditional, relaxed look
- Open collar
- Horn-tone buttons
- Rounded adjustable cuffs
- Due to special finishing process, colors may vary.