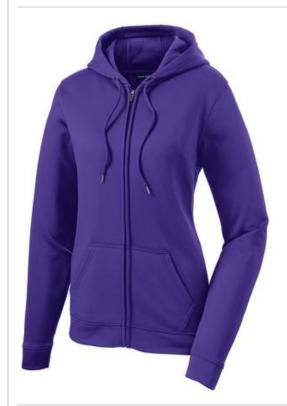

# Sport-Tek<sup>®</sup> Ladies Sport-Wick<sup>®</sup> Fleece Full-Zip Hooded Jacket. LST238

Whether used during warm up or cool down--or even outside the gym--this anti-static jacket performs by wicking moisture for ultimate comfort.

- 5.5-ounce, 100% polyester
- Three-panel hood
- Self-fabric hood lining
- Dyed-to-match draw cord w ith metal tips
- Taped neck
- Self-fabric cuffs and hem
- Front pouch pocket

\*Due to the nature of 100% polyester performance fabrics, special care must be taken throughout the printing process. \*Please note: This product is transitioning from woven labels to tag-free labels. Your order may contain a combination of both labels