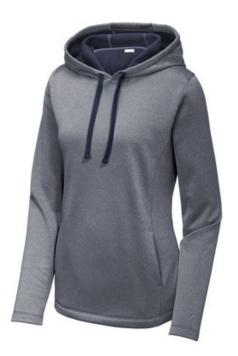

# Sport-Tek <sup>®</sup> Ladies PosiCharge <sup>®</sup> Sport-Wick <sup>®</sup> Heather Fleece Hooded Pullover. LST264

As a warm up or cool down layer, this moisture-wicking and color-locking fleece is sure to be a hit.

- 5.8-ounce, 100% polyester with PosiCharge technology
- Tear-aw ay removable label
- Three-panel hood

.

- Front princess seams
- Integrated front pouch pocket
- Self-fabric cuffs and hem
- Drop tail hem