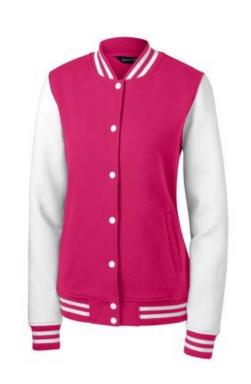

## Sport-Tek<sup>®</sup> Ladies Fleece Letterman Jacket. LST270

We took the traditional letterman jacket and rew orked it in w arm, comfortable fleece for a w inning look.

- 9-ounce, 65/35 ring spun combed cotton/poly fleece
- Dyed-to-match tw ill-taped neck
- 2x2 rib knit collar, cuffs and hem with spandex
- Snap front closure
- Front slash pockets