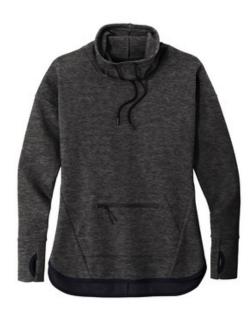

# Sport-Tek <sup>®</sup> Ladies Triumph Cowl Neck Pullover LST280

This double knit, cotton-rich pullover is a triumph with integrated pockets and rubberized zippers for a modern look and feel.

- 7.1-ounce, 71/29 cotton/poly double-knit fleece
- Tag-free label
- Drop shoulder
- Front seaming detail
- Integrated front rubberized zippered pocket
- Thumbholes for warmth
- Drop tail hem