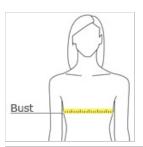

#### HOW TO MEASURE

### BUST

Measure under the arm and around the fullest part of the bust with arms  $\mbox{dow}\, n$ , keeping tape horizontal.