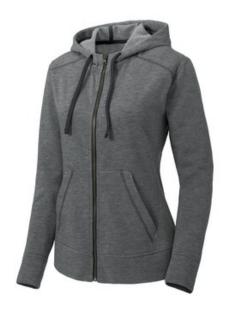

# Sport-Tek <sup>®</sup> Ladies PosiCharge <sup>®</sup> Tri-Blend Wicking Fleece Full-Zip Hooded Jacket LST293

Combining comfort and performance, these ultra-soft jackets wick moisture and lock in color. • 7.1-ounce, 75/13/12 poly/cotton/rayon with PosiCharge technology Tear-aw ay removable label Three-panel hood Hood and neck taping Drop shoulder front Front seaming details Coverstitch details . Self-fabric cuffs and hem Front pouch pockets CARE INSTRUCTIONS Machine w ash cold w ith like colors; do not use fabric softener; only non-chlorine bleach, when needed; tumble dry low; remove promptly; cool iron, if necessary; do not dry back clean.