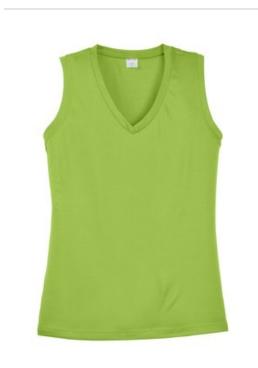

# Sport-Tek<sup>®</sup> Ladies Sleeveless PosiCharge<sup>®</sup> Competitor™ V-Neck Tee. LST352

The same sw eat-w icking, breathable Competitor tees with greater freedom of movement. Color-protecting PosiCharge technology offers exceptional bleed resistance.

- 3.8-ounce, 100% polyester interlock with PosiCharge technology
- Self-fabric V-neck
- Removable tag for comfort and relabeling

Given the extreme heat required for sublimation, please consult with your decorator. It is highly recommended to sample test product by color before production. CARE INSTRUCTIONS Machine wash cold with like colors. Do not bleach. Do not use

fabric softener. Tumble dry low. Remove promptly. Cool iron if needed. Do not dry clean.

front

back