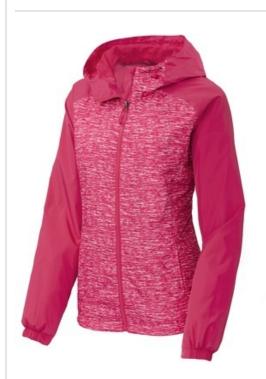

# Sport-Tek<sup>®</sup> Ladies Heather Colorblock Raglan Hooded Wind Jacket. LST40

A heather print gives this water-resistant wind jacket a sporty, energized look. 100% polyester shell 100% polyester mesh body and hood lining • 100% polyester w oven sleeve lining Gently contoured silhouette Tag-free label • Three-panel hood with draw cord and toggles front Angled chin guard for additional comfort Exposed molded zipper Princess seams with integrated front slash pockets Half elastic, half self-fabric cuffs for comfort

Port Pocket<sup>™</sup> at left chest for easy embroidery access

- Slight drop tail hem
- Draw cord hem with toggles