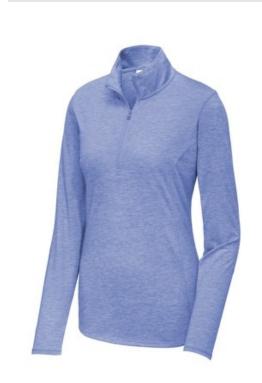

# Sport-Tek <sup>®</sup> Ladies PosiCharge <sup>®</sup> Tri-Blend Wicking 1/4-Zip Pullover. LST407

This lightweight pullover locks in color and wicks moisture. With unbeatable tri-blend softness, it's versatile enough for year-round wear. • 4.4-ounce, 75/13/12 poly/cotton/rayon jersey with PosiCharge technology • 4.6-ounce, 75/13/12 poly/cotton/rayon jersey with PosiCharge technology (Black Triad Solid) Tear-aw ay removable label front Cadet collar Reverse coil zipper . Princess seams Set-in sleeves Open cuffs and hem CARE INSTRUCTIONS Machine wash cold with like colors: only non-chlorine bleached when needed, tumble dry low, do not use fabric back softener, remove promptly, cool iron if necessary, do not dry