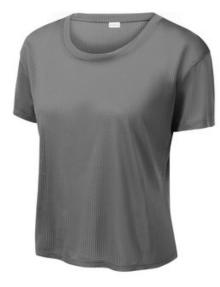

# Sport-Tek <sup>®</sup> Ladies PosiCharge <sup>®</sup> Draft Crop Tee. LST411

With an on-trend cropped fit and all-over open-mesh fabric, this draft crop tee has PosiCharge technology to lock in color.

- 3.7-ounce, 100% polyester tricot mesh with PosiCharge
- technology
- Boxier fit
- Removable tag for comfort and relabeling
- Drop shoulder