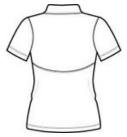

### **CARE INSTRUCTIONS**

Machine wash cold with like colors. Only non-chlorine bleach, when needed. Tumble dry low. Remove promptly. Cool iron, if necessary. Do not dry clean.

front

back