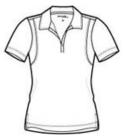

# Sport-Tek $^{\mathbb{R}}$ Ladies Micropique Sport-Wick $^{\mathbb{R}}$ Polo. LST650

Smooth micropique polos that wick moisture and resist snags.

- 3.8-ounce, 100% polyester tricot
- Snag resistant
- Moisture-wicking
- Double-needle stitching throughout
- Tag-free label
- Taped neck
- Self-fabric collar
- Open placket
- Armhole accent
- Curved back waist seam for flattering fit
- Side vents

### **CARE INSTRUCTIONS**

Machine wash cold with like colors. Only non-chlorine bleach, when needed. Tumble dry low. Remove promptly. Cool iron, if necessary. Do not dry clean.

front

back