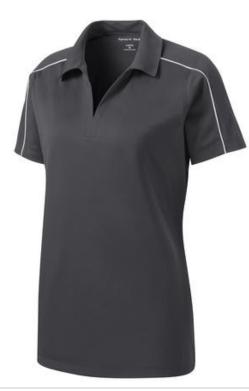

# Sport-Tek<sup>®</sup> Ladies Micropique Sport-Wick<sup>®</sup> Piped Polo. LST653

Piping on the shoulders and back give this moisture-wicking, snag-resistant polo sporty contrast.

- 3.8-ounce, 100% polyester tricot
- Self-fabric collar .
- Piped, taped neck
- Tag-free label
- Open placket
- Piping at front and back shoulders and sleeves
- Set-in, open hem sleeves