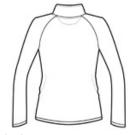

# Sport-Tek<sup>®</sup> Ladies Sport-Wick<sup>®</sup> Stretch 1/2-Zip Pullover. LST850

An extremely flexible layer with a soft-brushed backing and moisture control for year-round comfort.

- 6.8-ounce,90/10 poly/spandex
- Tag-free label
- Smooth-faced
- Chin guard for additional comfort
- Cadet collar
- Taped neck
- Raglan sleeves
- Thumbholes to keep hands warm
- Hidden front pouch pocket
- Open cuffs and hem

#### **CARE INSTRUCTIONS**

Machine wash cold with like colors. Do not use fabric softener. Do not bleach. Tumble dry low. Cool iron, if necessary. Do not dry clean.

front

back