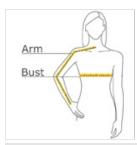

#### HOW TO MEASURE

#### BUST

Measure under the arm and around the fullest part of the bust with arms down, keeping tape horizontal.

#### ARM

Place hand on hip. Start at the center of the back of the neck and measure across the shoulder, to the elbow, and then down to the wrist.

### SIZE CHART

|       | XS        | S             | М         | L         | XL        | XXL       | 3XL           | 4XL           |
|-------|-----------|---------------|-----------|-----------|-----------|-----------|---------------|---------------|
| Chest | 32-34     | 35-37         | 38-40     | 41-43     | 44-46     | 47-49     | 50-53         | 54-57         |
| Arm   | 30-30 3/4 | 30 3/4-31 1/2 | 31 1/2-32 | 32-32 1/2 | 32 1/2-33 | 33-33 3/8 | 33 3/8-33 3/4 | 33 3/4-34 1/2 |
| Size  | 2         | 4/6           | 8/10      | 12/14     | 16/18     | 20/22     | 24/26         | 28/30         |