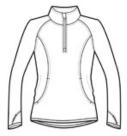

# Sport-Tek<sup>®</sup> Ladies Sport-Wick<sup>®</sup> Stretch 1/2-Zip Pullover. LST850

An extremely flexible layer with a soft-brushed backing and moisture control for year-round comfort.

- 6.8-ounce,90/10 poly/spandex
- Tag-free label
- Smooth-faced
- Chin guard for additional comfort
- Cadet collar
- Taped neck
- Raglan sleeves
- Thumbholes to keep hands warm
- Hidden front pouch pocket
- Open cuffs and hem

#### **CARE INSTRUCTIONS**

Machine wash cold with like colors. Do not use fabric softener. Do not bleach. Tumble dry low. Cool iron, if necessary. Do not dry clean.

front

back