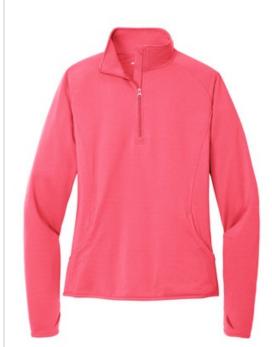

# Sport-Tek<sup>®</sup> Ladies Sport-Wick<sup>®</sup> Stretch 1/2-Zip Pullover. LST850

An extremely flexible layer with a soft-brushed backing and moisture control for year-round comfort.

- 6.8-ounce,90/10 poly/spandex
- Tag-free label
- Smooth-faced
- Chin guard for additional comfort
- Cadet collar
- Taped neck
- Raglan sleeves
- Thumbholes to keep hands warm
- Hidden front pouch pocket
- Open cuffs and hem