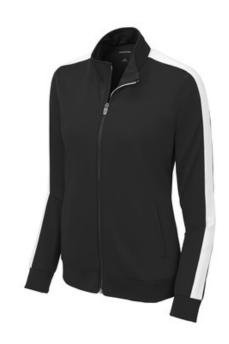

# Sport-Tek <sup>®</sup> Ladies Tricot Track Jacket. LST94

The classic tricot track jacket with pieced stripes and rib knit details.

- 100% polyester tricot
- 100% polyester rib knit cuffs and hem
- Soft-brushed backing
- Cadet collar
- Tag-free label
- Reverse coil zipper
- Pieced stripe on shoulders and sleeves
- Front pockets