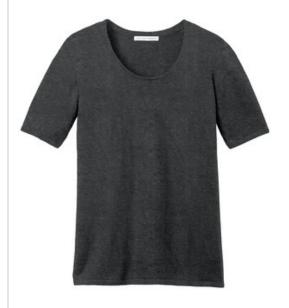

## DISCONTINUED Port Authority<sup>®</sup> Ladies Scoop Neck Sweater. LSW291

A beautiful and versatile addition to any work wardrobe, this fine-gauge sw eater is luxurious, layerable and crafted for strength, comfort and longer wear.

- 60/40 cotton/nylon
- Gentle banded scoop neckline and hem
- Fully-fashioned banded sleeves
- Easy to layer under our cardigans for a beautiful twin set

| front |  |
|-------|--|

back