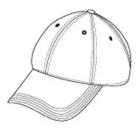

## Structured Stretch Cotton Cap. NE1000



Finding a comfortable fit is easy with the New Era stretch fit in breathable cotton.

Fabric: 97/3 cotton/spandexStructure: Structured

Profile: Mid

Closure: Stretch fit

New Era products may not be resold without embellishment.



front



back

## HOW TO MEASURE

HATS

Measure the circumference around the head, above the eyebrow and at the widest part of the head. Divide number by 3.14 for hat size.

## SIZE CHART

|      | S/M         | M/L          | L/XL         |
|------|-------------|--------------|--------------|
| Hats | 7 1/8-7 3/8 | 7 3/8- 7 5/8 | 7 5/8- 7 7/8 |

## COLOR INFORMATION

Please note: PMS code information is shown only when an exact match is available.



White

Black Brown
PMS NTR BLACK



Camo



Dark Green PMS 567C



Deep Navy PMS 7547C



Graphite PMS 7540C



Maroon PMS 504C



Orange PMS 7597C



Royal PMS 2757C



Scarlet Red PMS 187C



PMS 7534C