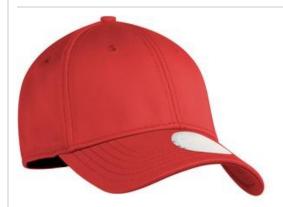

## Structured Stretch Cotton Cap. NE1000

Finding a comfortable fit is easy with the New Era stretch fit in breathable cotton.

Fabric: 97/3 cotton/spandexStructure: Structured

Profile: Mid

Closure: Stretch fit