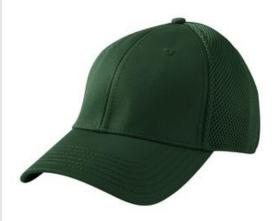

## Stretch Mesh Cap. NE1020

Get into the game without losing your cool. Spacer Mesh panels on hat back allow cooling ventilation on even the w armest days.

• Fabric: 100% cotton in front two panels; 100% polyester Spacer Mesh in mid and back panels

Structure: Structured

Profile: Mid

Closure: Stretch fit

New Era products may not be resold without embellishment.

front

back