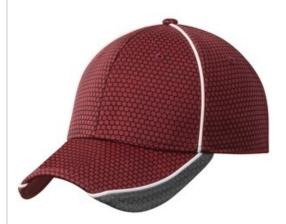

## New Era<sup>®</sup> Hex Mesh Cap. NE1070

A unique hex mesh pattern, contrast piping and a stretch fit give this moisture-wicking cap undeniable appeal.

Fabric: 100% polyesterStructure: Structured

Profile: Mid

Closure: Stretch fit

\*New Era products may not be resold without embellishment.

**CARE INSTRUCTIONS** 

Tips For Effectively Screen Printing Polyester Fabrics

front

back