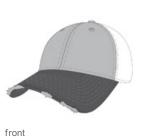

## New Era<sup>®</sup> Vintage Mesh Cap. NE1080

This modern cap evokes the look of a bygone age with w ornin details and breathable mesh.

Fabric: 100% cotton tw ill front panels and bill; 85/15

poly/spandex mesh mid and back panels

- Structure: Structured
- Profile: Mid
- Closure: Stretch fit

\*New Era products may not be resold without embellishment.

back