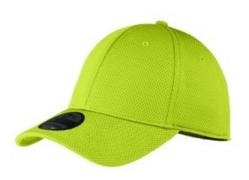

## New Era<sup>®</sup> Tech Mesh Cap. NE1090

With SOLARERA  $^{\text{TM}}$  50+ UV protection, MICROERA  $^{\text{TM}}$  odor-controlling technology and COOLERA  $^{\text{TM}}$  sw eat-w icking technology, this textured cap also has the comfort of a stretch fit.

Fabric: 100% polyesterStructure: Structured

Profile: Mid

Closure: Stretch fit

\*New Era products may not be resold without embellishment.

front

back