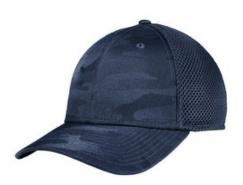

## New Era <sup>®</sup> Tonal Camo Stretch Tech Mesh Cap NE1091

Show off your team spirit in this sporty tonal camo cap with stretch for an always-comfortable fit. Fabric: 100% polyester tonal camo front panels and bill; 100% polyester Spacer Mesh mid and back panels Structure: Structured Profile: Mid Closure: Stretch fit