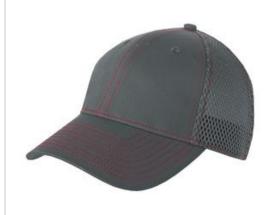

## Stretch Mesh Contrast Stitch Cap. NE1120

A stretch fit offers superior comfort w hile contrast stitching gives this breathable cap visual appeal.

- Fabric: 100% cotton in front tw o panels; 100% polyester
  Spacer Mesh in mid and back panels
- Structure: Structured
- Profile: Mid
- Closure: Stretch fit