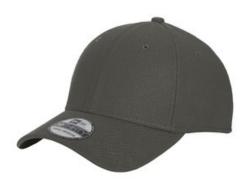

## New Era <sup>®</sup> Diamond Era Stretch Cap. NE1121

New Era¿s iconic fabric, developed for pro baseball, in a moisture-wicking, comfortable stretch cap. Fabric: 100% polyester Diamond Era jacquard Structure: Structured Profile: Mid Closure: Stretch fit

The purchase of branded and private label products are subject to certain guidelines. For more information about these requirements, see our branded and private label sales policies.

| front |  |  |  |
|-------|--|--|--|