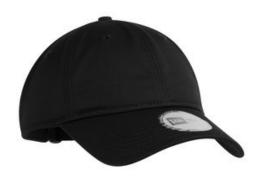

## Adjustable Unstructured Cap. NE201

An authentic silhouette with the comfort of an unstructured, adjustable fit.

Fabric: 100% cottonStructure: Unstructured

■ Profile: Low

Closure: Fabric strap with adjustable D-clip