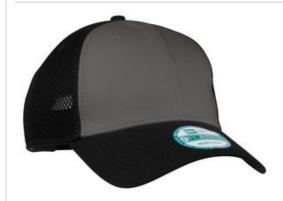

## New Era<sup>®</sup> Snapback Contrast Front Mesh Cap. NE204

You'll look cool--and stay cool--in this adjustable cap with mesh panels for ventilation and a contrast front.

- Fabric 100% cotton in front two panels; 100% polyester Spacer Mesh in mid and back panels
- Structure Structured
- Profile Mid
- Closure 7-position adjustable snap

New Era products may not be resold without embellishment.

front