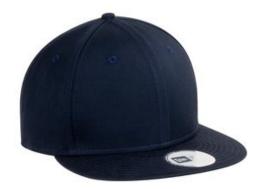

# Flat Bill Snapback Cap. NE400

This style has an urban attitude thanks to the iconic flat bill and old-school snapback closure.

Fabric: 100% cottonStructure: Structured

Profile: High

• Closure: 7-position adjustable snap

back