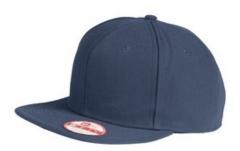

## New Era<sup>®</sup> Original Fit Flat Bill Snapback Cap. NE402

This best-selling cap is reminiscent of the one that made New Era famous-a flat bill, high profile and classic snapback closure.

■ Fabric: 100% polyester Structure: Structured Profile: High

Closure: 7-position adjustable snap

New Era products may not be resold without embellishment.

front