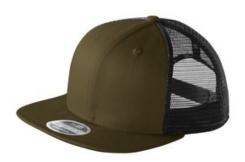

## New Era<sup>®</sup> Original Fit Snapback Trucker Cap. NE403

A cap that merges the fit that made New Era famous with the on-trend, tried-and-true trucker look.

 Fabric: 100% cotton twill front panels and bill, 100% polyester mid and back panels

Structure: Structured

Profile: High

Closure: 7-position adjustable snap

New Era products may not be resold without embellishment.

front

back