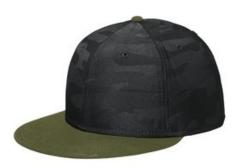

## New Era <sup>®</sup> Camo Flat Bill Snapback Cap NE407

Sleek and understated, this tonal camo cap has urban edge and New Era attitude. Fabric: 100% polyester Structure: Structured Profile: High Closure: 7-position adjustable snap

## **COLOR INFORMATION**

Please note: PMS code information is shown only when an exact match is available.

Army/ Black Camo Black/ Black Camo Black/ Rainstorm Deep Navy/ Deep Scarlet/ Black PMS 5343C PMS NTR BLACK Grey Camo Navy Camo Camo PMS 7547C PMS 187C