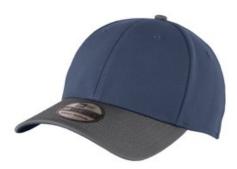

## New Era<sup>®</sup> Ballistic Cap. NE701

Inspired by pro sports caps, this style combines a textured ballistic nylon visor with a sleek stretch-poly crown for unending comfort.

 Fabric: 95/5 poly/spandex, 100% ballistic nylon visor and top button

Structure: Structured

Profile: Mid

Closure: Stretch fit

New Era products may not be resold without embellishment.

front

back