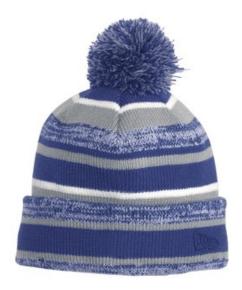

## New Era<sup>®</sup> Sideline Beanie. NE902

With its heather stripes, dual-colored pom and warm fleece lining, this is the beanie frequently spotted on pro football players and fans. A tonal embroidered New Era flag adds subtle character.

• Fabric: 100% acrylic shell, 100% polyester fleece lining

New Era products may not be resold without embellishment. **CARE INSTRUCTIONS**Do not wash

front

back