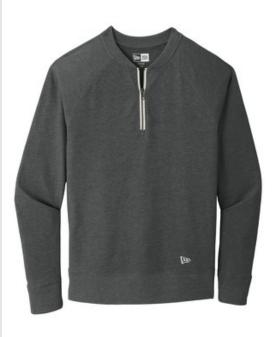

## New Era <sup>®</sup> Sueded Cotton Blend 1/4-Zip Pullover NEA123

With its baseball-inspired neck, this lightweight pullover hits it out of the park with sueded softness.

- 5-ounce, 60/40 sueded ring spun cotton/poly, 24 singles
- 1x1 rib knit at neck
- Heat transfer label for tag-free comfort
- Contrast zipper tape
- Embroidered New Era flag logo on left hem
- Rib knit cuffs and hem