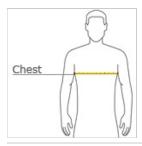

#### HOW TO MEASURE

### CHEST WIDTH

Measure under the arm and around the fullest part of the chest with arms down, keeping tape horizontal.

### SIZE CHART

|      | 2XL   | 3XL   | 4XL   | XS    | S     | М     | L     | XL    |
|------|-------|-------|-------|-------|-------|-------|-------|-------|
| Bust | 48-51 | 52-56 | 57-61 | 32-34 | 35-37 | 38-40 | 41-43 | 44-47 |