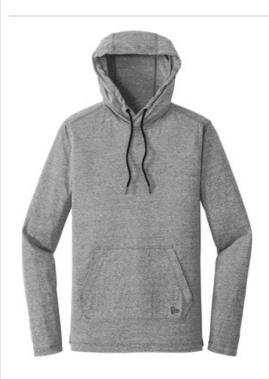

# New Era <sup>®</sup> Tri-Blend Performance Pullover Hoodie Tee. NEA131

An exceptional layering piece, this hoodie hits the trifecta of softness, moisture-w icking performance and timeless design.

- 4.3-ounce, 50/38/12 poly/ ring spun combed cotton/rayon,
  30 singles
- Heat transfer label for tag-free comfort
- 3-panel hood
- Draw cords with debossed New Era metal tips
- Front pouch pocket
- Heat transfer New Era flag logo at pocket
- Side vents