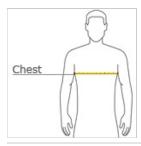

#### HOW TO MEASURE

### CHEST WIDTH

Measure under the arm and around the fullest part of the chest with arms down, keeping tape horizontal.