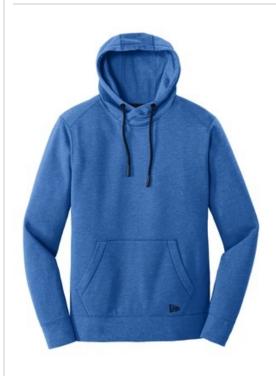

# New Era $^{\circledR}$ Tri-Blend Fleece Pullover Hoodie. NEA510

This midw eight hoodie is as comfortable in the stands as it is on the street.

- 7.1-ounce, 55/34/11 cotton/poly/rayon fleece
- Coverstitched seams
- 3-panel hood
- Crossover neck
- Heat transfer label for tag-free comfort
- Embossed New Era neck and shoulder taping
- Matte black grommets
- Hand-dipped, silicone-tipped draw cords
- Rolled-forw ard shoulders
- Front pouch pocket
- Debossed silicone New Era flag logo on pocket
- Rib knit cuffs and hem